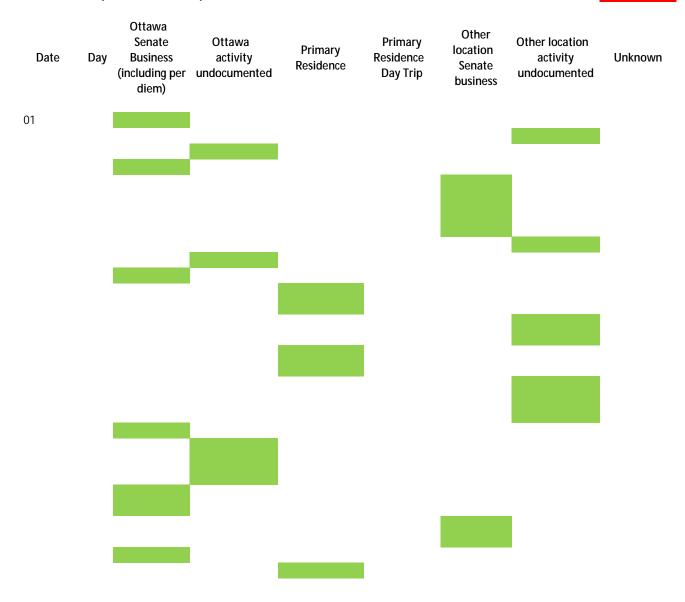

#### 5.2.2.3 Summary of Senator Duffy's Location and Travel Patterns

Based on all of the information available, we prepared graphic summaries of the locational indicators from April 2011 to September 2012. This information enabled us to perform a determination of Senator Duffy's location on a daily basis. This analysis, presented at Schedule 1 to this report and summarized below, represents our assessment of the location of Senator Duffy at the end of each day.

# Schedule 1 – Summary of Senator Duffy's Location

| Confirmed   |
|-------------|
| Likely      |
| Unconfirmed |

| Date                                                                                                | Day                                                                | Ottawa r<br>Senate<br>Business<br>(includingper<br>diem) | Ottawa r<br>activity<br>undocumented | Primary<br>Residence | Primary<br>Residence r<br>DayTrip | Other<br>location r<br>Senate<br>business | Other location<br>activity<br>undocumented | Unknown |
|-----------------------------------------------------------------------------------------------------|--------------------------------------------------------------------|----------------------------------------------------------|--------------------------------------|----------------------|-----------------------------------|-------------------------------------------|--------------------------------------------|---------|
| 01 dunf 1 02 dunf 1 03 dunf 1 04 dunf 1 05 dunf 1 06 dunf 1 07 dunf 1 08 dunf 1 10 dunf 1 11 dunf 1 | Wed<br>Thu<br>Fri<br>Sat<br>Sun<br>Mon<br>Tue<br>Wed<br>Thu<br>Fri |                                                          |                                      |                      |                                   |                                           |                                            |         |
|                                                                                                     |                                                                    |                                                          |                                      |                      |                                   |                                           |                                            |         |